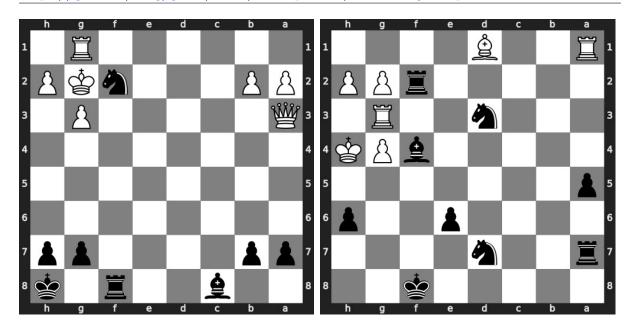

#### 149. Avoid checkmate in 1 move 150. Mate in 2 moves

Level: easy, Next Move: Black Solution: https://gbud.in/g2xql64

Level: medium, Next Move: Black Solution: https://gbud.in/g2xql64

Figure 1: Solve other puzzles @ https://gbud.in/chsgppz