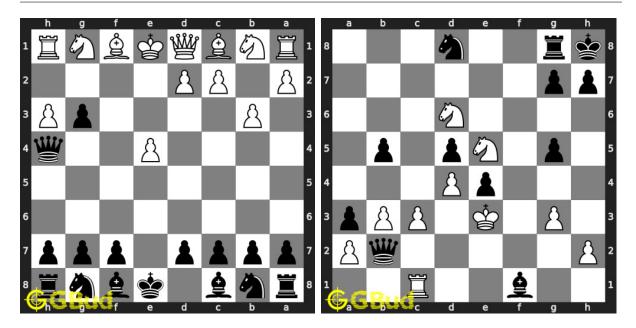

#### 147. Mate in 2 moves

Level: medium, Next Move: White Solution: https://gbud.in/g2xql64

#### 148. Mate in 3 moves

Level: hard, Next Move: White Solution: https://gbud.in/g2xql64