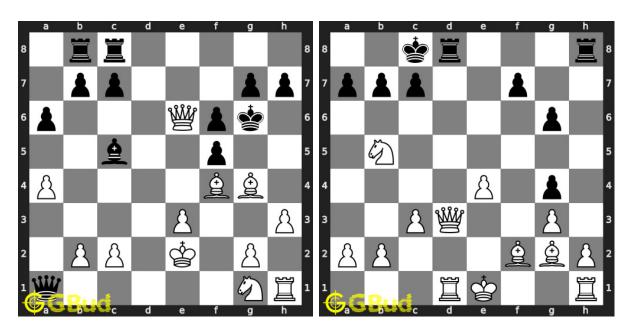

#### 149. Avoid checkmate in 1 move 150. Mate in 2 moves

Level: easy, Next Move: Black Solution: https://gbud.in/g2xql64

Level: medium, Next Move: Black Solution: https://gbud.in/g2xql64

Figure 1: Solve other puzzles @ https://gbud.in/chsgppz