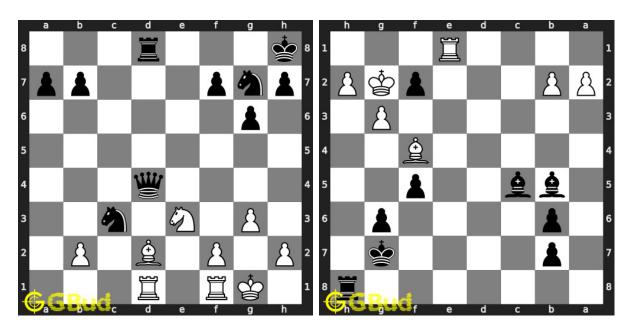

#### 145. Mate in 3 moves

Level: hard, Next Move: Black Solution: https://gbud.in/g2xql64

#### 146. Mate in 2 moves

Level: easy, Next Move: White Solution: https://gbud.in/g2xql64