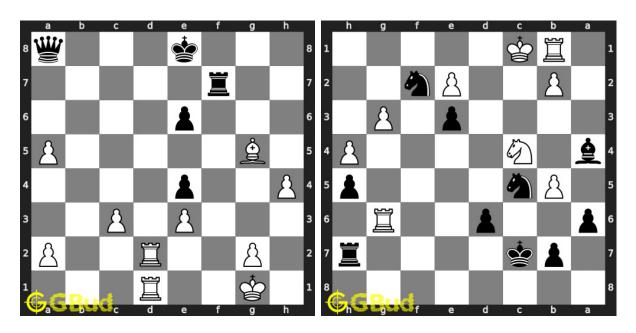

#### 141. Mate in 2 moves

Level: easy, Next Move: White Solution: https://gbud.in/g2xql64

#### 142. Mate in 2 moves

Level: medium, Next Move: Black Solution: https://gbud.in/g2xql64

#### 143. Mate in 3 moves

Level: hard, Next Move: White Solution: https://gbud.in/g2xql64

#### 144. Mate in 2 moves

Level: medium, Next Move: Black Solution: https://gbud.in/g2xql64